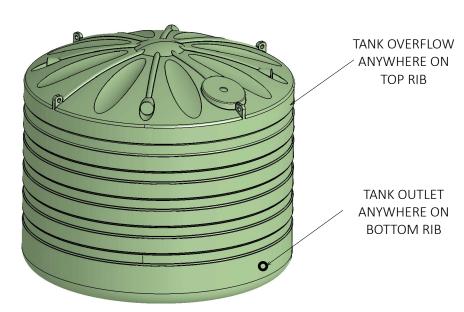

## **Important Notes**

- 1. Driver + 2 people are required to lift the tank.
- 2. Recommended space required for tanks is a minimum of 200mm.
- 3. Standard installations have 1 x outlet and 1 x overflow.
- 4. Capacities and measurements may vary due to the roto-moulding process.