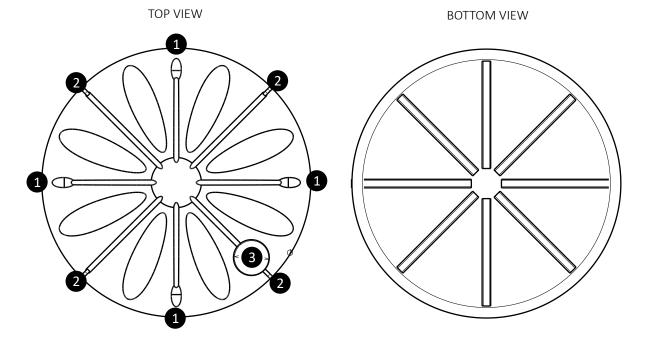

- (1) OPTIONAL ROOF OVERFLOW 4 LOCATIONS (ADDITIONAL 1,060L CAPACITY)
- (2) LIFTING LUGS 4 LOCATIONS
- (3) TANK INLET AND STRAINER LOCATION