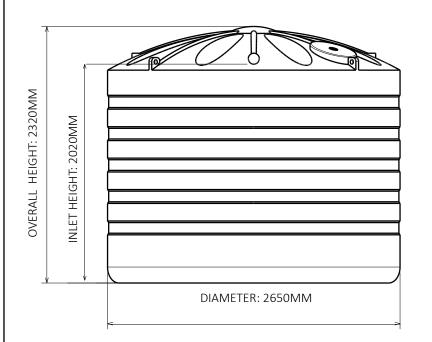

## 10,000 LITRE ROUND TANK

Product Code: T10R Material: Polyethylene

DATE: 15.12.21 SCALE: NOT TO SCALE

## **Important Notes**

- 1. Driver + 2 people are required to lift the tank.
- 2. Recommended space required for tanks is a minimum of 200mm.
- 3. Standard installations have 1 x outlet and 1 x overflow.
- 4. Capacities and measurements may vary due to the roto-moulding process.