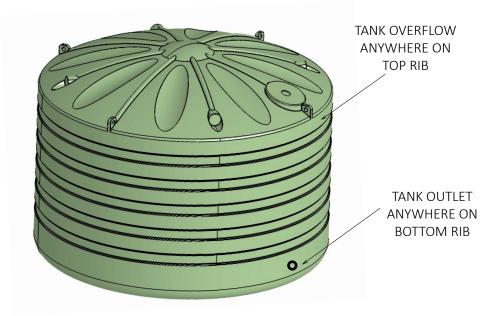

## **Important Notes**

- 1. Driver + 2 people are required to lift the tank.
- 2. Recommended space required for tanks is a minimum of 200mm.
- 3. Standard installations have 1 x outlet and 1 x overflow.
- 4. Capacities and measurements may vary due to the roto-moulding process.