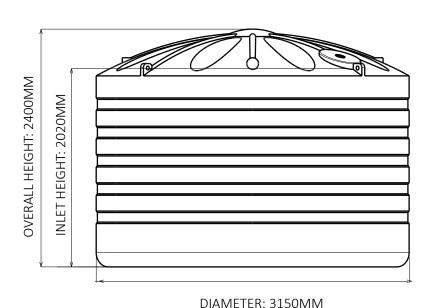

## 15,000 LITRE ROUND TANK

Product Code: T15R Material: Polyethylene

DATE: 15.12.21 SCALE: NOT TO SCALE

## **Important Notes**

- 1. Driver + 2 people are required to lift the tank.
- 2. Recommended space required for tanks is a minimum of 200mm.
- 3. Standard installations have 1 x outlet and 1 x overflow.
- 4. Capacities and measurements may vary due to the roto-moulding process.