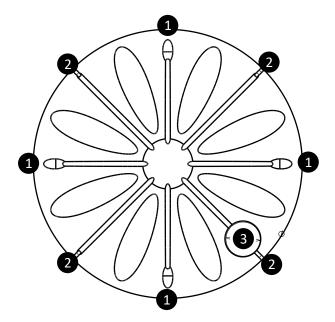

- (1) OPTIONAL ROOF OVERFLOW 4 LOCATIONS (ADDITIONAL 1,450L CAPACITY)
- (2) LIFTING LUGS 4 LOCATIONS
- (3) TANK INLET AND STRAINER LOCATION