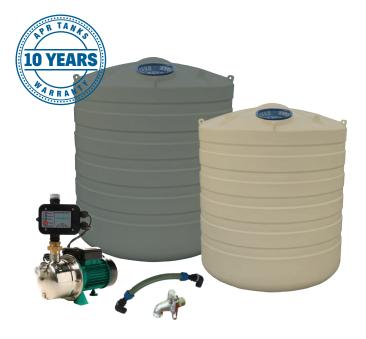

# Garden Packages

#### All Packages Include:

- ✓ Your choice of Poly Tank
- ✓ 1 x Garden Pump
- ✓ 1 x Locking Lever Tap
- ☑ 1 x 25mm Flex Hose Kit
- Free delivery within 150km of Adelaide

#### **PUMP SPECIFICATIONS**

| Max Flow Rate         | 50 litres/minute |
|-----------------------|------------------|
| No. of Taps           | 4                |
| Warranty              | 2 years          |
| Run-dry protection    |                  |
| to prevent motor dama | age 🗸            |