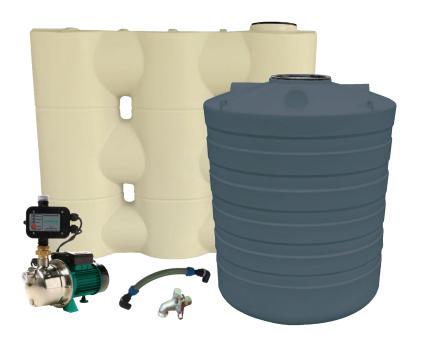

# Garden Packages

#### All Packages Include:

- ✓ Your choice of Poly Tank
- ✓ 1 x Garden Pump
- ✓ 1 x Locking Lever Tap
- ☑ 1 x 25mm Flex Hose Kit
- Free delivery within 150km of Adelaide