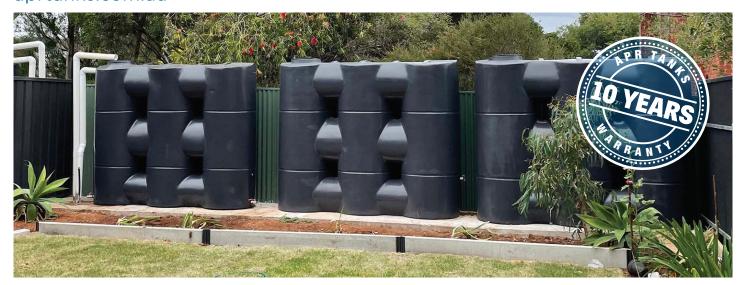

### South Australian Rainwater Tank Manufacturer



# Garden Packages



#### All Packages Include:

- ✓ Your choice of Poly Tank
- ✓ 1 x Garden Pump
- ✓ 1 x Locking Lever Tap
- ☑ 1 x 25mm Flex Hose Kit
- Free delivery within 150km of Adelaide

#### **PUMP SPECIFICATIONS**

| Max Flow Rate         | 50 litres/minute |
|-----------------------|------------------|
| No. of Taps           | 4                |
| Warranty              | 2 years          |
| Run-dry protection    |                  |
| to prevent motor dama | age 🗸            |

## Standard Tank Fittings Included

OVERFLOW

**OUTLET KIT** 

90MM



LEAF STRAINER

400MM

WITH LIGHT GUARD



**BRASS OUTLET** 















**SIGN UP TO MONTHLY SPECIAL ALERTS** 

08 8359 4999 sales@aprtanks.com.au

# **APR TANKS | SOUTH AUSTRALIAN MADE & OWNED**

25MM

© APR Tanks | ABN 75 858 45