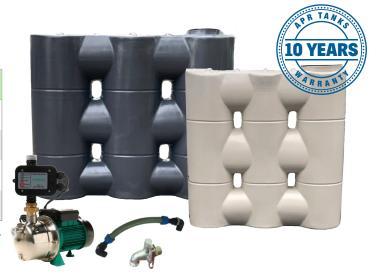

# Garden Packages

#### All Packages Include:

- ✓ Your choice of Poly Tank
- ✓ 1 x Garden Pump
- ✓ 1 x Locking Lever Tap
- ☑ 1 x 25mm Flex Hose Kit
- Free delivery within 150km of Adelaide

#### **PUMP SPECIFICATIONS**

| Max Flow Rate         | 50 litres/minute |
|-----------------------|------------------|
| No. of Taps           | 4                |
| Warranty              | 2 years          |
| Run-dry protection    |                  |
| to prevent motor dama | age 🗸            |