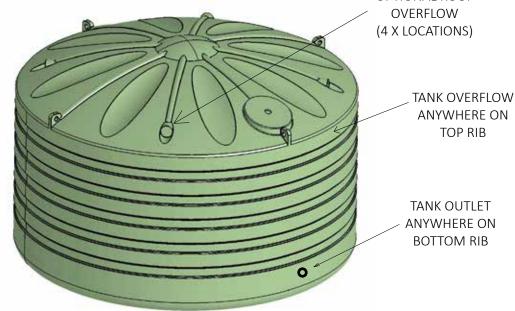

## (1) OPTIONAL ROOF OVERFLOW 4 LOCATIONS (ADDITIONAL 2,000L CAPACITY)

- (2) LIFTING LUGS 4 LOCATIONS
- (3) TANK INLET AND STRAINER LOCATION

## **Important Notes**

- 1. Driver + 2 people are required to lift the tank.
- 2. Recommended space required for tanks is a minimum of 200mm.
- 3. Standard installations have 1 x outlet and 1 x overflow.
- 4. Capacities and measurements may vary due to the roto-moulding process.