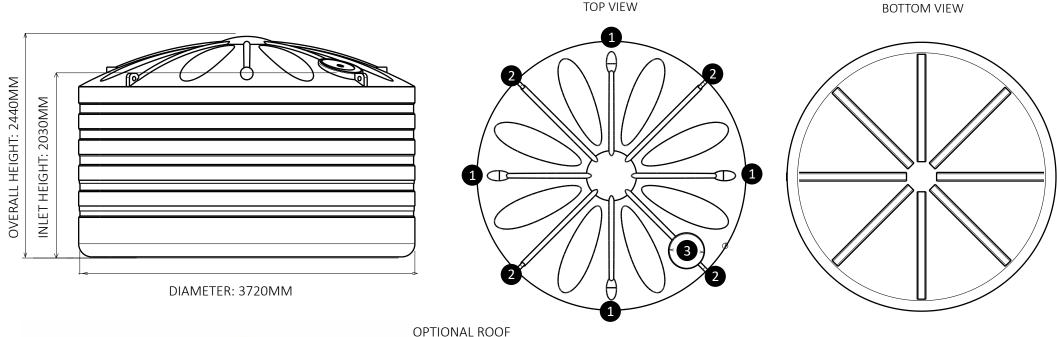

## (1) OPTIONAL ROOF OVERFLOW 4 LOCATIONS (ADDITIONAL 2,000L CAPACITY)

- (2) LIFTING LUGS 4 LOCATIONS
- (3) TANK INLET AND STRAINER LOCATION

## **Important Notes**

- 1. Driver + 2 people are required to lift the tank.
- 2. Recommended space required for tanks is a minimum of 200mm.
- 3. Standard installations have 1 x outlet and 1 x overflow.
- 4. Capacities and measurements may vary due to the roto-moulding process.

## 20,000 LITRE ROUND TANK

Product Code: T20R Material: Polyethylene

DATE: 17.12.21 SCALE: NOT TO SCALE