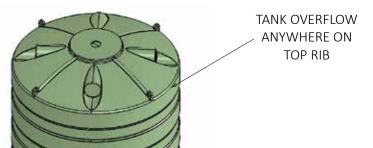

- (1) OPTIONAL ROOF OVERFLOW 4 LOCATIONS
- (2) LIFTING LUGS 4 LOCATIONS
- (3) TANK INLET AND STRAINER LOCATION