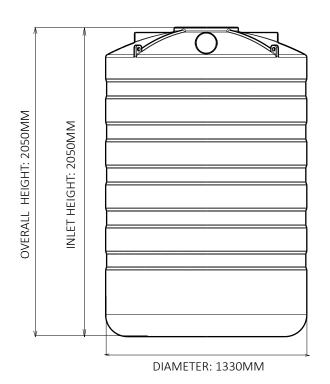

## 2,500 LITRE ROUND TANK

Product Code: T2.5R Material: Polyethylene

DATE: 21.09.23 SCALE: NOT TO SCALE